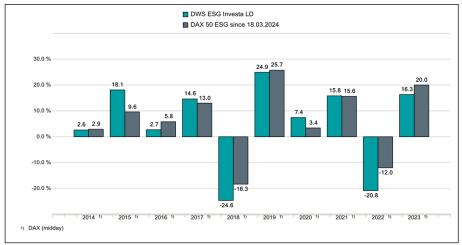

## Past performance

This chart shows the DWS ESG Investa LD performance as the percentage loss or gain per year over the last 10 years against its benchmark.

Past performance is not a reliable indicator of future performance. Markets could develop very differently in the future. It can help you to assess how the DWS ESG Investa LD has been managed in the past and compare it to its benchmark.

All costs and fees that were withdrawn from the LD share class of DWS ESG Investa were deducted during the calculation. Entry and exit charges were not taken into account. Performance calculation includes reinvested dividends. The LD share class of DWS ESG Investa was launched in 1956.