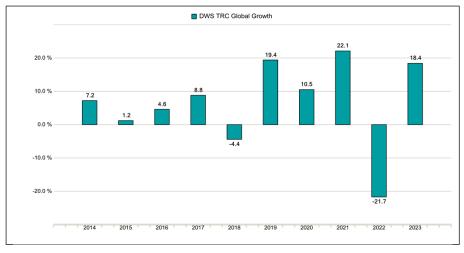

## Past performance

This chart shows the DWS TRC Global Growth performance as the percentage loss or gain per year over the last 10 years.

Past performance is not a reliable indicator of future performance. Markets could develop very differently in the future. It can help you to assess how the DWS TRC Global Growth has been managed in the past.

All costs and fees that were withdrawn from DWS TRC Global Growth were deducted during the calculation. Entry and exit charges were not taken into account. calculation Performance includes reinvested dividends. DWS TRC Global Growth was launched in 2013.