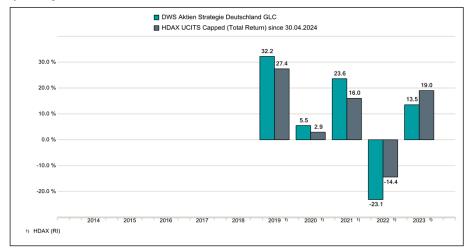

## Past performance

This chart shows the DWS Aktien Strategie Deutschland GLC performance as the percentage loss or gain per year over the last 5 years against its benchmark.

Past performance is not a reliable indicator of future performance. Markets could develop very differently in the future. It can help you to assess how the DWS Aktien Strategie Deutschland GLC has been managed in the past and compare it to its benchmark.

All costs and fees that were withdrawn from the GLC share class of DWS Aktien Strategie Deutschland were deducted during the calculation. Entry and exit charges were not taken into account. Performance calculation includes reinvested dividends. The GLC share class of DWS Aktien Strategie Deutschland was launched in 2018.