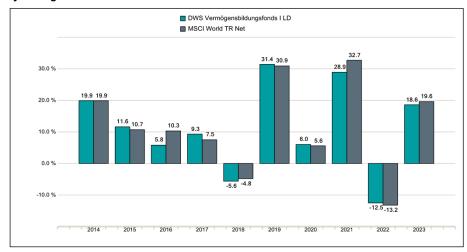

## Past performance

This chart shows the DWS Vermögensbildungsfonds I LD performance as the percentage loss or gain per year over the last 10 years against its benchmark.

Past performance is not a reliable indicator of future performance. Markets could develop very differently in the future. It can help you to assess how the DWS Vermögensbildungsfonds I LD has been managed in the past and compare it to its benchmark.

All costs and fees that were withdrawn from the LD share class of DWS Vermögensbildungsfonds I were deducted during the calculation. Entry and exit charges were not taken into account. Performance calculation includes reinvested dividends. The LD share class of DWS Vermögensbildungsfonds I was launched in 1970.