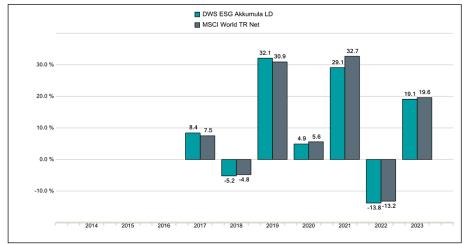

## Past performance

This chart shows the DWS ESG Akkumula LD performance as the percentage loss or gain per year over the last 7 years against its benchmark.

Past performance is not a reliable indicator of future performance. Markets could develop very differently in the future. It can help you to assess how the DWS ESG Akkumula LD has been managed in the past and compare it to its benchmark.

All costs and fees that were withdrawn from the LD share class of DWS ESG Akkumula were deducted during the calculation. Entry and exit charges were not taken into account. Performance calculation includes reinvested dividends. The LD share class of DWS ESG Akkumula was launched in 2016.